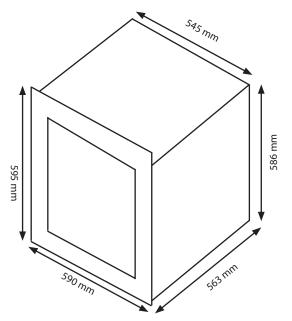

An integrated wine cooler is the perfect match for the modern kitchen. The front of an integrated model is slightly wider than the rest of the wine cooler, ensuring a perfect fit into a standard sized kitchen cabinet.