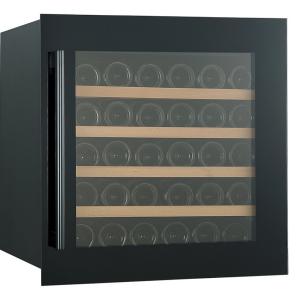

An integrated wine cooler is the perfect match for the modern kitchen. The front of an integrated model is slightly wider than the rest of the wine cooler, ensuring a perfect fit into a standard sized kitchen cabinet.

- Suitable for integration in kitchen cabinet.
- 4 shelves in beech wood.
- Storage for 36 bottles in compact design.
- Ideal for wine serving with dual temperature cooling.
- White LED lighting.
- Silent and energy efficient.
- Low-vibration compressor.

## **FEATURES**

| Placement         | Integrated           |
|-------------------|----------------------|
| Bottles           | 36*                  |
| Temperature zones | Single zone (5-20°C) |
| Door              | UV-free glassdoor    |
| LED Lighting      | White                |