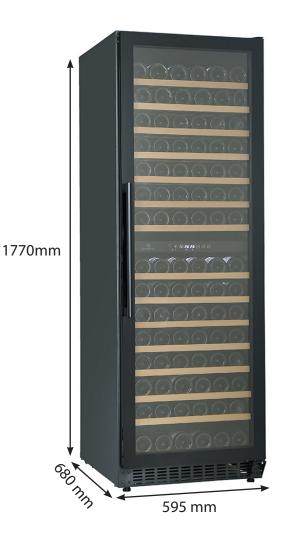

## **FEATURES**

Placement Built in & Freestanding

Bottles 210\*

Temperature zones Dual zone (5-22°C)
Door UV-free glassdoor

LED Lighting White

## TECHNICAL DATA

Product no. CC428DB

Noise level 43 dB

Energy class G

Energy consump. 198 kWh/year
Voltage / Hz 230V / 50 Hz
Climate class N, SN, ST
Net capacaity 415 litres

\*No. of bottles with all shelves mounted (bordeaux).