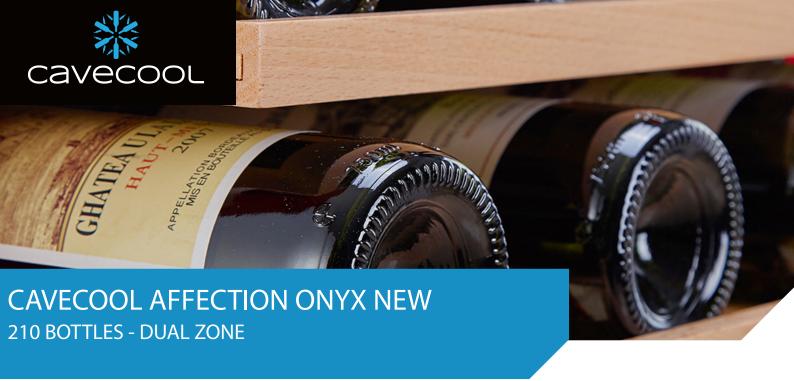

## Cavecool

Cavecool are Danish designed wine fridges with thought-through Nordic coolness as paramount. It is all about the three cornerstones that hit bull's eye with all of us: design, quality and above all the price.

The wine coolers are designed and developed in Denmark and are packed with clever technology and features usually only found with much more expensive brands.

- Suitable for built in & freestanding.
- 14 fixed beech wood shelves.
- Storage for 210 bottles in compact design.
- Ideal for wine serving with two temperature zones.
- White LED lighting.
- Silent and energy efficient.
- Low-vibration compressor.