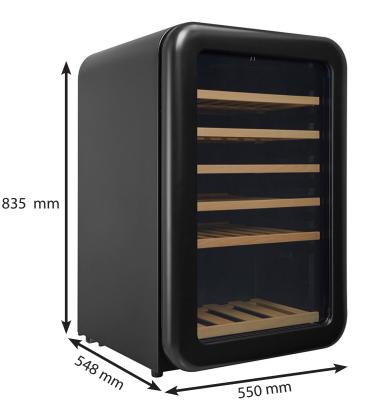

The wine coolers are designed and developed in Denmark and are packed with clever technology and features usually only found with much more expensive brands.

- Suitable for freestanding.
- 5 fixed beech wood shelves.
- Storage for 49 bottles in compact design.
- Ideal for wine serving with a single temperature zone.
- · White LED lighting.
- Silent and energy efficient.
- Low-vibration compressor.

## **FEATURES**

Placement Freestanding

Bottles 49\*

Temperature zones Single zone (4-22°C)

Door UV-free glassdoor

LED Lighting White

## TECHNICAL DATA

Product no. CC130SB
Noise level 39 dB
Energy class F

Energy consump. 104 kWh/year Voltage / Hz 230V / 50 Hz Climate class N, SN, ST Net capacaity 68 litres

\*No. of bottles with all shelves mounted (bordeaux).